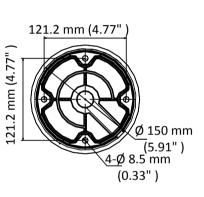

## **Dimensions**

# **Parameter**

| Model      | DS-1271ZJ-PT10                      |
|------------|-------------------------------------|
| Parameters | Pendant Mount                       |
| Appearance | Hikvision White                     |
| Material   | Aluminum Alloy and Plastic          |
| Dimension  | Ø 160.6 mm × 532 mm (6.32" × 20.9") |
| Weight     | 1300 g (2.87 lb.)                   |