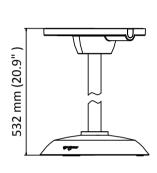

## **Dimensions**

# **Parameter**

| Model      | DS-1271ZJ-PT10                      |
|------------|-------------------------------------|
| Parameters | Pendant Mount                       |
| Appearance | Hikvision White                     |
| Material   | Aluminum Alloy and Plastic          |
| Dimension  | Ø 160.6 mm × 532 mm (6.32" × 20.9") |
| Weight     | 1300 g (2.87 lb.)                   |