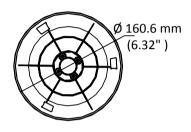

## **Dimensions**

# **Parameter**

| Model      | DS-1271ZJ-PT10                      |
|------------|-------------------------------------|
| Parameters | Pendant Mount                       |
| Appearance | Hikvision White                     |
| Material   | Aluminum Alloy and Plastic          |
| Dimension  | Ø 160.6 mm × 532 mm (6.32" × 20.9") |
| Weight     | 1300 g (2.87 lb.)                   |